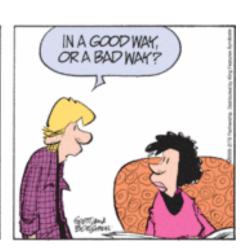

# Sign "Tree" Signifier Signified

### Signs:

- 1. Signs communicate through codes and conventions
- 2. These signs and conventions are culturally sharedthey depend on cultural knowledge
- 3. Signs communicate through systems of difference
- 4. Signs communicate through denotations and connotations

#### **Iconic, Indexical and Symbolic Signs**



#### **Denotation & Connotation**

http://zitscomics.com/







## Questions to explore?

| 1)   | What is the implied narrative?                                   |
|------|------------------------------------------------------------------|
|      |                                                                  |
|      |                                                                  |
|      |                                                                  |
| 2)   | NA/In a in the a investigate and in a 2                          |
| 2)   | Who is the implied audience?                                     |
|      |                                                                  |
|      |                                                                  |
|      |                                                                  |
| 3)   | Pic