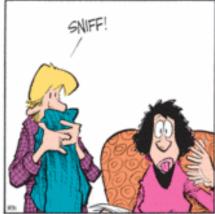

# Sign "Tree" Signifier Signified

### Signs:

- 1. Signs communicate through codes and conventions
- 2. These signs and conventions are culturally sharedthey depend on cultural knowledge
- 3. Signs communicate through systems of difference
- 4. Signs communicate through denotations and connotations

#### **Iconic, Indexical and Symbolic Signs**



#### **Denotation & Connotation**

http://zitscomics.com/







## Questions to explore?

| 1)   | What is the implied narrative?                                   |
|------|------------------------------------------------------------------|
|      |                                                                  |
|      |                                                                  |
|      |                                                                  |
| 2)   | NA/In a in the a investigate and in a 2                          |
| 2)   | Who is the implied audience?                                     |
|      |                                                                  |
|      |                                                                  |
|      |                                                                  |
| 3)   | P