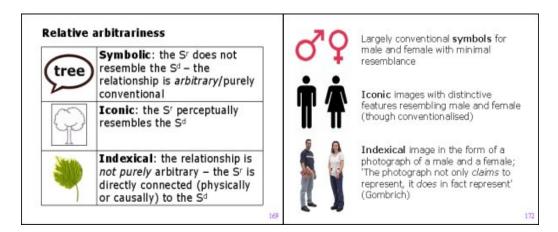

# Sign "Tree" Signifier Signified

### Signs:

- 1. Signs communicate through codes and conventions
- 2. These signs and conventions are culturally sharedthey depend on cultural knowledge
- 3. Signs communicate through systems of difference
- 4. Signs communicate through denotations and connotations

#### **Iconic, Indexical and Symbolic Signs**