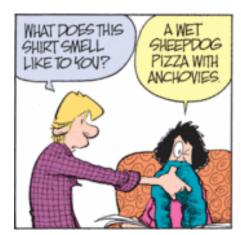

# Sign "Tree" Signifier Signified

### Signs:

- 1. Signs communicate through codes and conventions
- 2. These signs and conventions are culturally sharedthey depend on cultural knowledge
- 3. Signs communicate through systems of difference
- 4. Signs communicate through denotations and connotations

#### **Iconic, Indexical and Symbolic Signs**



#### **Denotation & Connotation**

http://zitscomics.com/







## Questions to explore?

| 1)   | What is the implied narrative?                                   |
|------|------------------------------------------------------------------|
|      |                                                                  |
|      |                                                                  |
|      |                                                                  |
| 2)   | NA/In a in the a investigate and in a 2                          |
| 2)   | Who is the implied audience?                                     |
|      |                                                                  |
|      |                                                                  |
|      |                                                                  |
| 3)   |